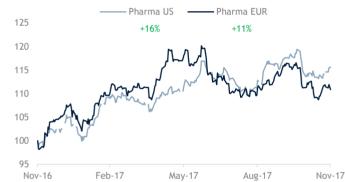

30 / \$3.6bn Number & total value of US ECM deals priced in November

New record high session on Wall Street Investors reacted to a better-than-expected tech stocks quarterly

earnings releases

- Overall, US healthcare equities showed steady performances while European biotechs plummeted. US and European volatility indexes increased by 11% and 12%, respectively:
- Monthly US / EU Biotech perf.: 0.5% / -7.5%
- Monthly US / EU Pharma perf.: 1.7% / -0.4%