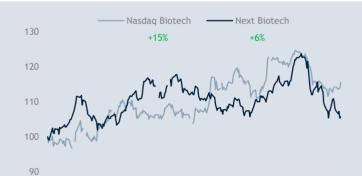

Analyst: Marion Levi 33(0) 1.70.36.57.01 mlevi@bryangamier.com Sector Analyst Team: Jamila El Bougrini Eric Le Berrigaud Hugo Solvet Gary Waanders

**3-MONTH PERFORMANCE** 

- Eurostoxx

+5%

Nasdaq

+8%

110