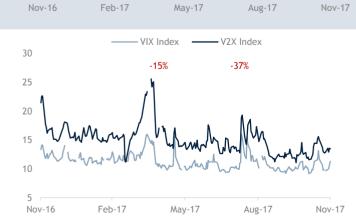

30 / \$3.6bn Number & total value of US ECM deals priced in November

New record high session on Wall Street Investors reacted to a better-than-expected tech stocks quarterly

earnings releases

- Overall, US healthcare equities showed steady performances while European biotechs plummeted. US and European volatility indexes increased by 11% and 12%, respectively:
- Monthly US / EU Biotech perf.: 0.5% / -7.5%
- Monthly US / EU Pharma perf.: 1.7% / -0.4%