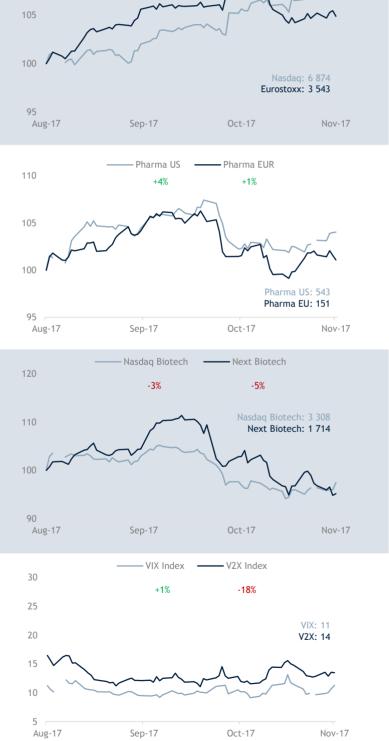

30 / \$3.6bn Number & total value of US ECM deals priced in November

New record high session on Wall Street Investors reacted to a better-than-expected tech stocks quarterly

earnings releases

- Overall, US healthcare equities showed steady performances while European biotechs plummeted. US and European volatility indexes increased by 11% and 12%, respectively:
- Monthly US / EU Biotech perf.: 0.5% / -7.5%
- Monthly US / EU Pharma perf.: 1.7% / -0.4%